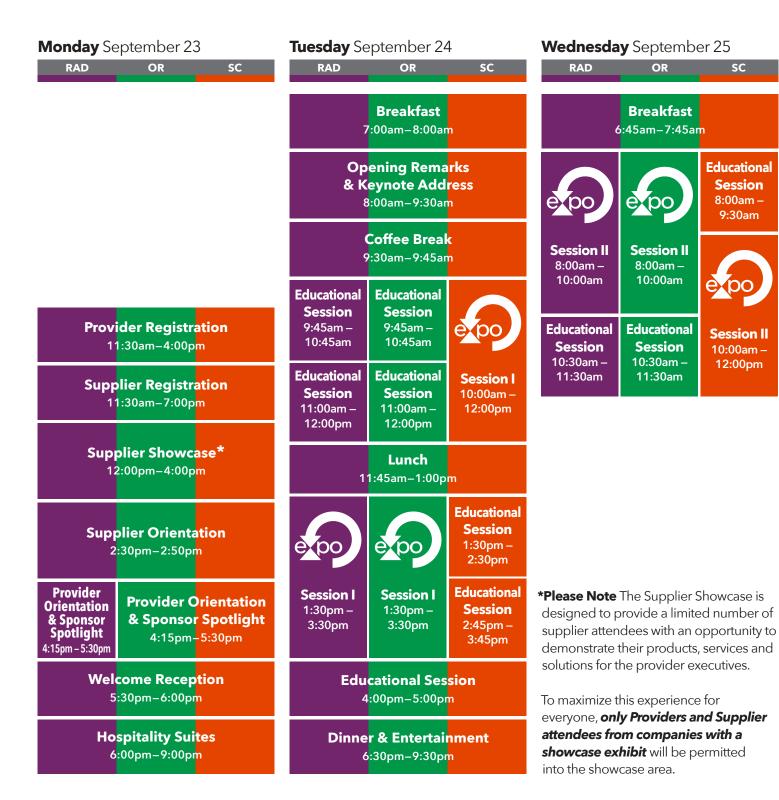

held jointly – including Radiology & Imaging, Hospital O.R. & Surgical and Hospital Supply Chain Executives and Directors – while maintaining dedicated focus during the **reverseexpo** and Educational Sessions on the subjects and solutions that matter most to you.

Take a look at the schedule (on the reverse) to learn how it works.

## Register for ALL conferences to take advantage of

- TWELVE full hours of combined reverse expo time
- Network with Radiology & Imaging Directors
- Network with Hospital O.R. & Surgical Directors
- Network with Hospital Supply Chain Executives
- THREE events, same dates
- FOUR hours of Radiology & Imaging reverseexpo
- FOUR hours of Hospital O.R. & Surgical reverse expo
- FOUR hours of Hospital Supply Chain reverse expo





## fall concurrent conferences