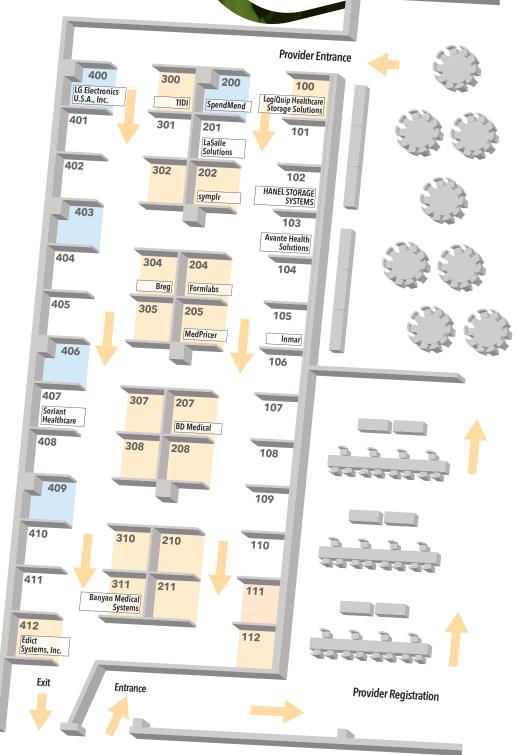

- back drape 8' high
- side drape 3' high
- ID sign, two-line, 7" x 44"
- table 6' x 1
- chairs x 2









Hospital Supply Chain Hospital O.R. & Surgical





### **Booth Selector**



#### **Please Note**

The Supplier Showcase is designed to provide a limited number of Supplier attendees with an opportunity to demonstrate their products, services and solutions for the Provider executives.

To maximize this experience for everyone, only Providers and Supplier attendees from companies with a showcase exhibit will be permitted into the showcase area.

Please contact us to secure yours before they sell out!

Please note that lunch is not provided for Suppliers or Showcase exhibitors. There are several restaurant outlets and a market in the hotel which are available at your convenience.