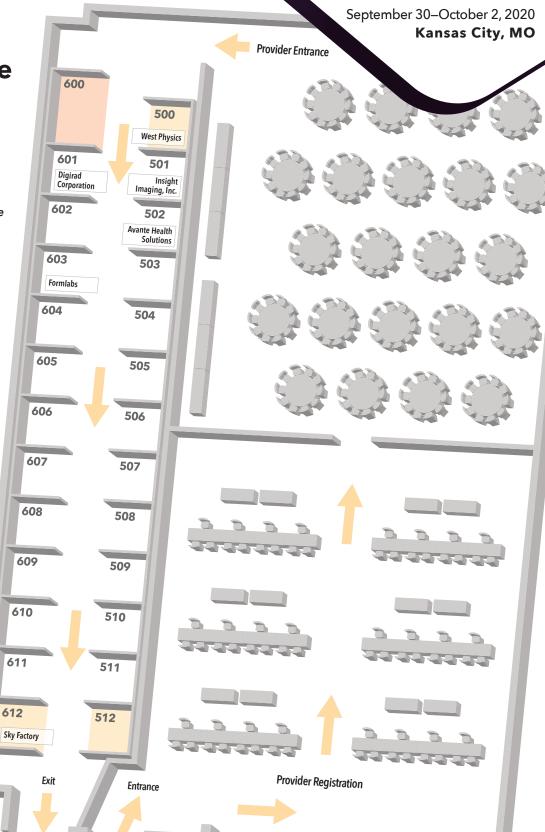

have a limited number of showcases available on the first day of the conference to showcase your company...

### Select yours today before we sell out!













#### **Booth Selector**



#### Please Note

The Supplier Showcase is designed to provide a limited number of Supplier attendees with an opportunity to demonstrate their products, services and solutions for the Provider executives.

To maximize this experience for everyone, only Providers and Supplier attendees from companies with a showcase exhibit will be permitted into the showcase area.

Please contact us to secure yours before they sell out!

Please note that lunch is not provided for Suppliers or Showcase exhibitors. There are several restaurant outlets and a market in the hotel which are available at your convenience.



HCP20

**Radiology & Imaging**