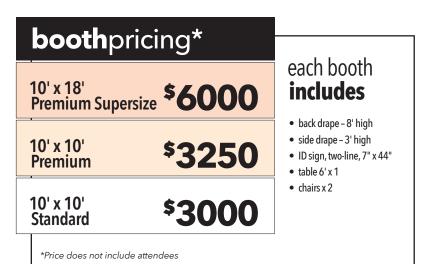

September 30–October 2, 2020 Kansas City, MO

# supplier showcase

## Wednesday, September 30, 12pm-4pm

Crown Center Exhibit Hall, Kansas City, MO

We have a limited number of showcases available on the first day of the conference to showcase your company...

### Select yours today before we sell out!













#### **Booth Selector**



#### Please Note

The Supplier Showcase is designed to provide a limited number of Supplier attendees with an opportunity to demonstrate their products, services and solutions for the Provider executives.

To maximize this experience for everyone, only Providers and Supplier attendees from companies with a showcase exhibit will be permitted into the showcase area.

Please contact us to secure yours before they sell out!

Please note that lunch is not provided for Suppliers or Showcase exhibitors. There are several restaurant outlets and a market in the hotel which are available at your convenience.



HCP20

**Radiology & Imaging**