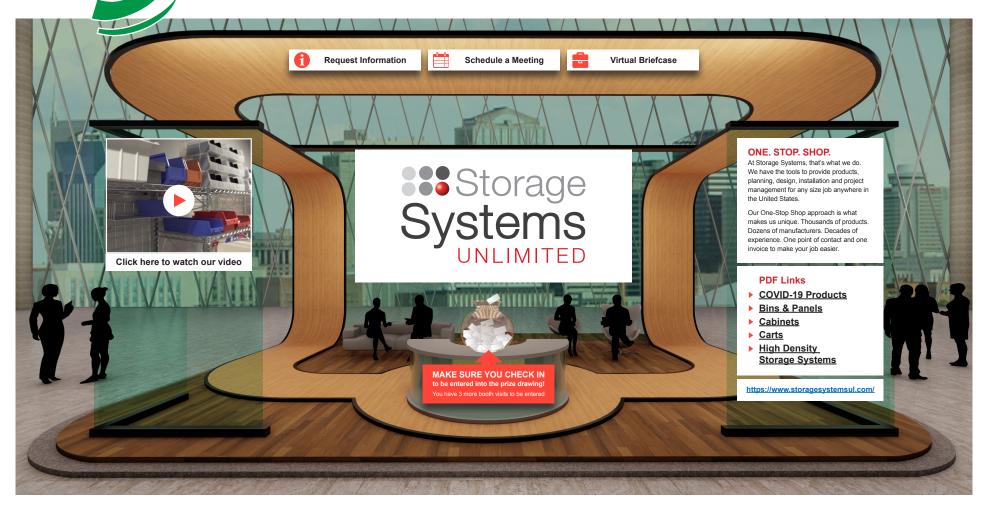

## **Suppliershowcase**

Health Connect Partners' Virtual Supplier Showcase provides a format for hospital decision makers to research, learn about, and connect with suppliers in a unique virtual space. Each virtual booth features the supplier organization and highlights their solutions, products, and technologies. This new platform is designed to give hospital providers and supplier organizations the ability to directly interact in a customized environment. In addition to providing the platform, Health Connect Partners is focused on driving high-quality traffic to each Virtual Supplier Showcase booth–just like we do during our in-person Supplier Showcase events. The Virtual Supplier Showcase is open for visits any time during the conference dates and is a required stop on the way to the educational sessions. Each provider executive will be encouraged to participate in a fun, interactive virtual experience allowing them to learn and request information along their journey through the Virtual Supplier Showcase. The more booths they check in at, the more entries they will have in the prize drawing.

## Best of all:

the Virtual Supplier Showcase platform allows provider executives to directly request information, and schedule meetings with suppliers through our virtual meeting platform. Providers have a choice of requesting a meeting during the Virtual Reverse Expo or selecting a specific date and time for an on-demand meeting outside of the Virtual Reverse Expo times.

## Each Virtual Supplier Showcase booth includes

- Prominently displayed logo
- Company description
- Space to upload
- 5 PDFs
- 1 video or static ad
- 1 website URL

- Opportunities to
  - Receive leads through the Request Information feature
- Make virtual face-to-face connections with the Schedule a Meeting feature
- Send them home with information via the Virtual Briefcase feature
- Promotion of the Supplier Showcase to all hospital executive participants
- Tracking of visitors to your booth with click thru statistics & analytics provided