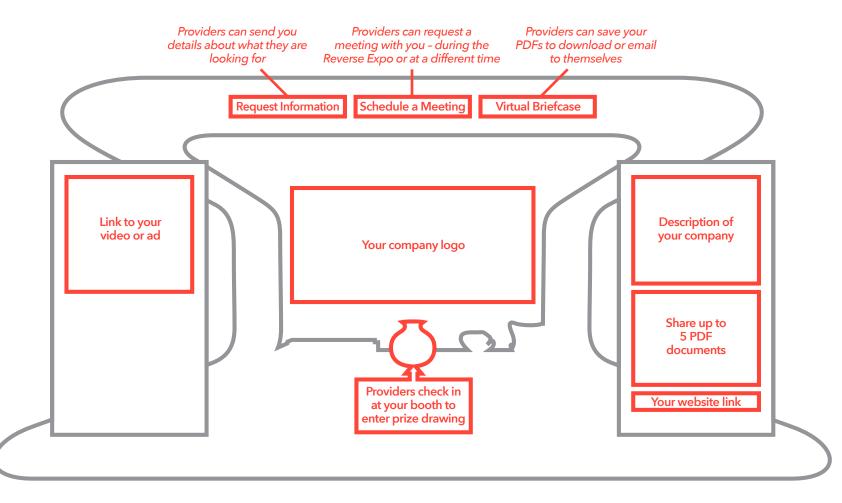

## Best of all:

the Virtual Supplier Showcase platform allows provider executives to directly request information, and schedule meetings with suppliers through our virtual meeting platform. Providers have a choice of requesting a meeting during the Virtual Reverse Expo or selecting a specific date and time for an on-demand meeting outside of the Virtual Reverse Expo times.

## Each Virtual Supplier Showcase booth includes

- Prominently displayed logo
- Company description
- Space to upload
- 5 PDFs
- 1 video or static ad
- 1 website URL

- Opportunities to
  - Receive leads through the Request Information feature
- Make virtual face-to-face connections with the Schedule a Meeting feature
- Send them home with information via the Virtual Briefcase feature
- Promotion of the Supplier Showcase to all hospital executive participants
- Tracking of visitors to your booth with click thru statistics & analytics provided